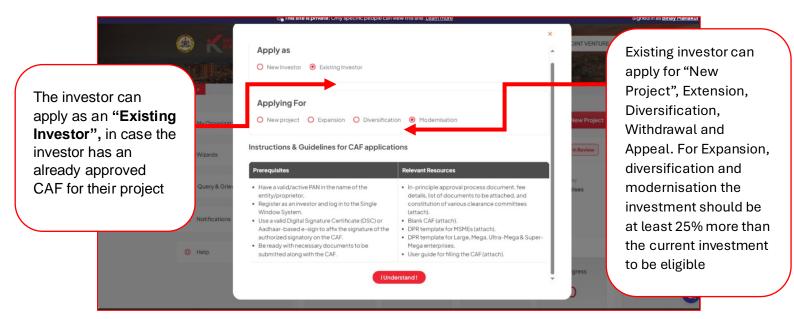

his document outlines the features and functionalities of the Combined Application Form (CAF) that an investor needs to fill for establishing new industrial units in Karnataka, as well as for the expansion, diversification, and modernization of existing industrial units in the state.
- It details the CAF application process, including submission and processing by officials at both the state and district offices and by relevant (SHLCC/SLSWCC/DLSWCC) clearance committees. Additionally, it covers key activities related to CAF approvals, such as amendments, recording government orders, scheduling meetings for approvals, ratifications, appeals, application withdrawals, and cancellations.

## 2. Home page



## 3. Investor Login





### 3.1. Investor Dashboard





## 3.2. Add New Project









### 3.3. Guidelines



# 4. Combined Application Form

• The Combined Application Form consists of 9 sections and the investor must complete all the sections to submit the application.



## 4.1. Company Details









## 4.2. Authorized Signatory & Promoter Details





**Note:** The DIN details are automatically populated based on the CIN number validation provided in the company detail section. The investor can choose an authorized person from the list of DIN details. Upon selection, the name and date of birth of the authorized person will be automatically populated.



Note: Please refer 1









# 4.3. Proposed Project Details













## 4.4. Project Finance



### Note:

- If the investment is less than 15 Cr, the application will be processed by the DLSWCC.
- If the inv