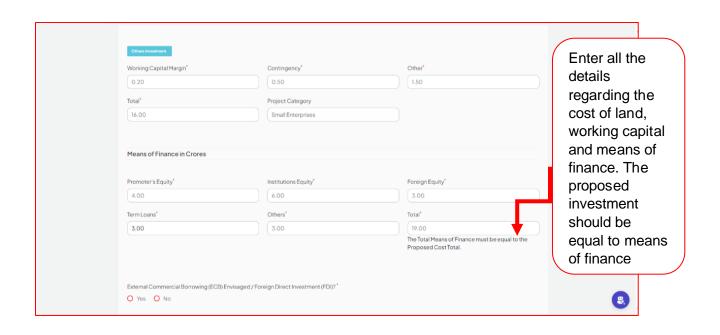

he application.



## 4.1. Company Details









## 4.2. Authorized Signatory & Promoter Details





**Note:** The DIN details are automatically populated based on the CIN number validation provided in the company detail section. The investor can choose an authorized person from the list of DIN details. Upon selection, the name and date of birth of the authorized person will be automatically populated.



Note: Please refer 1









# 4.3. Proposed Project Details













## 4.4. Project Finance



### Note:

- If the investment is less than 15 Cr, the application will be processed by the DLSWCC.
- If the investment is between 15 Cr and 500 Cr, the application will be processed by the SLSWCC.
- If the investment exceeds 500 Cr, the application will be processed by the SHLCC.









### 4.5. Project Requirements



#### Note:

- There are two types of land agencies: 1. KIADB 2. Non-KIADB. If the investor selects the KIADB land type, they will be redirected to the KGIS portal, where they can choose three priority land parcels, which will then be populated in the form
- For non-KIADB land, select the district, taluk, hobli and village, enter the survey number, and click the search icon. This will show the available lands under the survey number in the land code dropdown



#### **KGIS Portal**

### Note:

• The investor must select the plot based on the priority levels: Priority 1, Priority 2, and Priority 3

#### **Priority 1:**



#### **Priority 2:**



### **Priority 3:**





### Note:

Once the priority plot details are successfully submitted in the **KGIS p