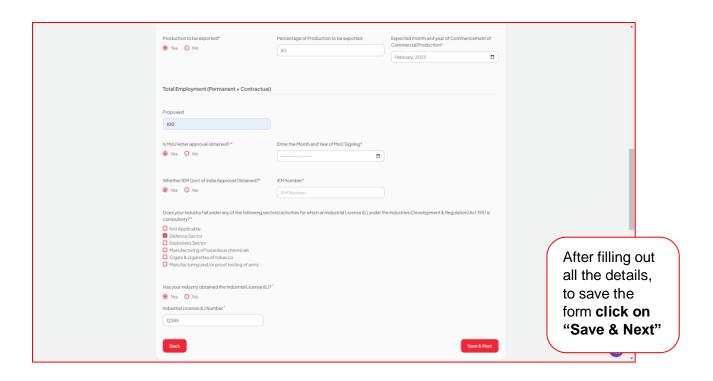

# 4.3. Proposed Project Details

### Note:

- If the investment is less than 15 Cr, the application will be processed by the DLSWCC.
- If the investment is between 15 Cr and 500 Cr, the application will be processed by the SLSWCC.
- If the investment exceeds 500 Cr, the application will be processed by the SHLCC.