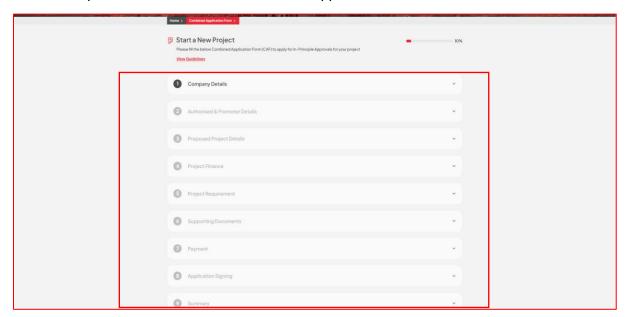

# 4. Combined Application Form

• The Combined Application Form consists of 9 sections and the investor must complete all the sections to submit the application.

## 4.1. Company Details