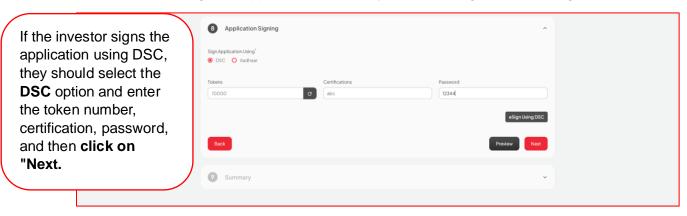

#### Note:

The investor can sign the application in two ways: either using DSC or through Aadhar

If the investor signs the application using Aadhaar, they should select the Aadhaar option and provide their consent and then click on "Next.