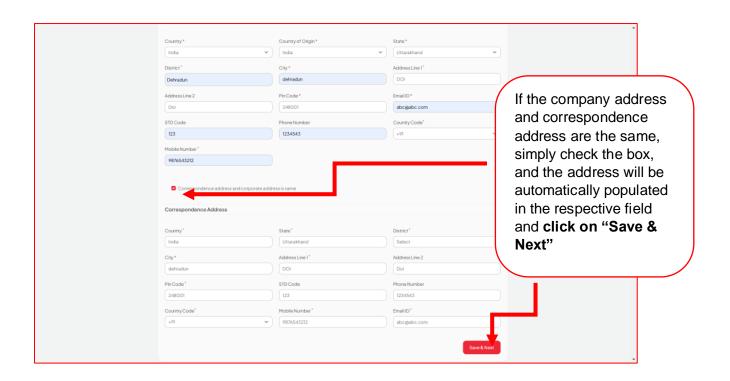

n, and modernization of existing industrial units in the state.
- It details the CAF application process, including submission and processing by officials at both the state and district offices and by relevant (SHLCC/SLSWCC/DLSWCC) clearance committees. Additionally, it covers key activities related to CAF approvals, such as amendments, recording government orders, scheduling meetings for approvals, ratifications, appeals, application withdrawals, and cancellations.

## 2. Home page



## 3. Investor Login





### 3.1. Investor Dashboard





## 3.2. Add New Project









### 3.3. Guidelines



# 4. Combined Application Form

• The Combined Application Form consists of 9 sections and the investor must complete all the sections to submit the application.



## 4.1. Company Details









## 4.2. Authorized Signatory & Promoter Details





**Note:** The DIN details are automatically populated based on the CIN number validation provided in the company detail section. The investor can choose an authorized person from the list of DIN details. Upon selection, the name and date of birth of the authorized person will be automatically populated.



Note: Please refer 1









# 4.3. Proposed Project Details













## 4.4. Project Finance



### Note:

- If the investment is less than 15 Cr, the application will be processed by the DLSWCC.
- If the investment is between 15 Cr and 500 Cr, the application will be processed by the SLSWCC.
- If the investment exceeds 500 Cr, the application will be processed by the SHLCC.









### 4.5. Project Requirements



#### Note