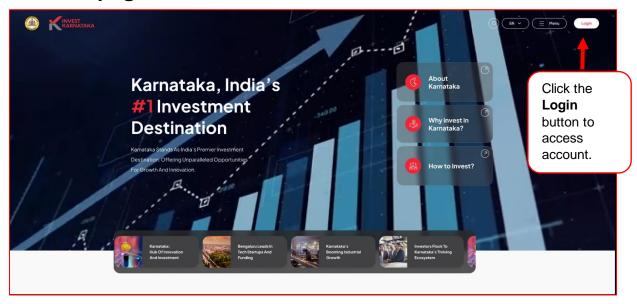

|    |
|      |                               |    |

#### 1. Introduction

- This document outlines the features and functionalities of the Combined Application Form (CAF) that an investor needs to fill for establishing new industrial units in Karnataka, as well as for the expansion, diversification, and modernization of existing industrial units in the state.
- It details the CAF application process, including submission and processing by officials at both the state and district offices and by relevant (SHLCC/SLSWCC/DLSWCC) clearance committees. Additionally, it covers key activities related to CAF approvals, such as amendments, recording government orders, scheduling meetings for approvals, ratifications, appeals, application withdrawals, and cancellations.

## 2. Home page



## 3. Investor Login





### 3.1. Investor Dashboard





## 3.2. Add New Project









### 3.3. Guidelines



# 4. Combined Application Form

• The Combined Application Form consists of 9 sections and the investor must complete all the sections to submit the application.



## 4.1. Company Details









## 4.2. Authorized Signatory & Promoter Details





**Note:** The DIN details are automatically populated based on the CIN number validation provided in the company detail section. The investor can choose an authorized person from the list of DIN details. Upon selection, the name and date of birth of the authorized person will be automatically populated.



Note: Please refer 1









# 4.3. Proposed Project Details













## 4.4. Project Finance



### Note:

- If the in