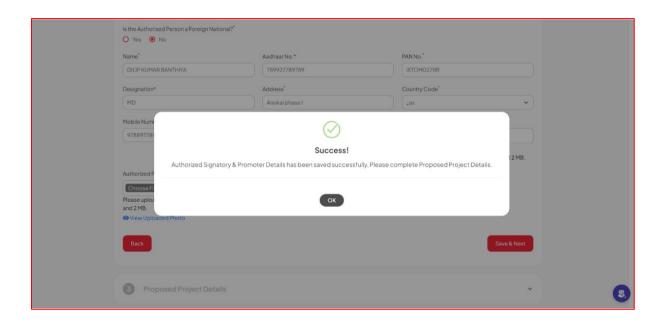

## 4.2. Authorized Signatory & Promoter Details

**Note:** The DIN details are automatically populated based on the CIN number validation provided in the company detail section. The investor can choose an authorized person from the list of DIN details. Upon selection, the name and date of birth of the authorized person will be automatically populated.