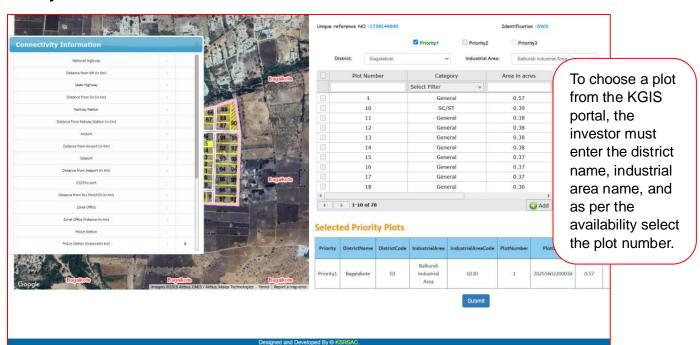

#### **KGIS Portal**

### Note:

• The investor must select the plot based on the priority levels: Priority 1, Priority 2, and Priority 3

### Note:

Once the priority plot details are successfully submitted in the **KGIS portal**, submitted details will be displayed on the SWS portal

**Note:** If the total investment exceeds 1000 Cr, the investor will be required to specify any special incentive they are seeking from the Government of Karnataka