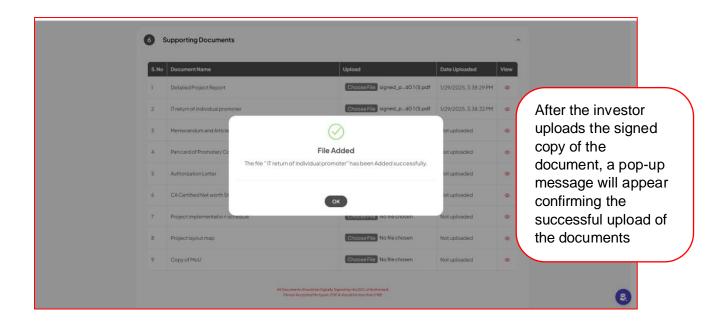

number in the land code dropdown



#### **KGIS Portal**

### Note:

• The investor must select the plot based on the priority levels: Priority 1, Priority 2, and Priority 3

#### **Priority 1:**



#### **Priority 2:**



### **Priority 3:**





### Note:

Once the priority plot details are successfully submitted in the **KGIS portal**, submitted details will be displayed on the SWS portal



**Note:** If the total investment exceeds 1000 Cr, the investor will be required to specify any special incentive they are seeking from the Government of Karnataka





**Note:** If it is non KIADB land, choose the Land Agency Type, District, Tehsil, Hobli, Village, and Survey Number. To select the Land Code, click the search button next to the Survey Number







## 4.6. Supporting Documents









# The following is a list of documents required to complete the CAF:

| Docume<br>nt Name                                                        | Docu<br>ment<br>List<br>Prop<br>rietry | Partn<br>ershi<br>p<br>Firm | Privat e secto r under taking Publi c Limit ed Comp | Privat e secto r under taking Privat e Limit ed Comp any | Joint<br>Secto<br>r<br>Under<br>taking | Coop<br>erativ<br>e<br>Under<br>taking | Publi<br>c<br>Secto<br>r<br>Under<br>taking | One<br>Pers<br>on<br>Com<br>pany | Sect<br>ion 8<br>Com<br>pany | L<br>L<br>P | Tr<br>us<br>t | Oth<br>ers<br>(Ple<br>ase<br>Spe<br>cify<br>) |
|--------------------------------------------------------------------------|----------------------------------------|-----------------------------|----------------------------------------------