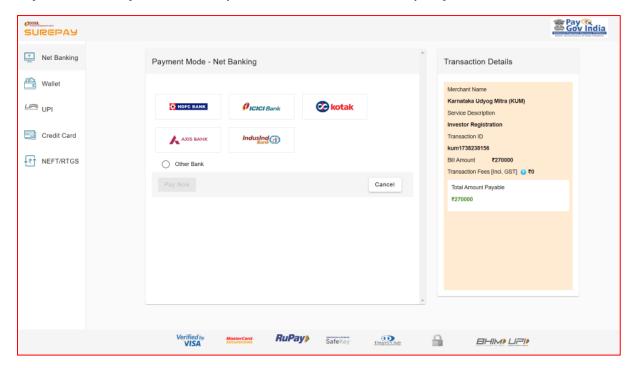

#### Note:

- In case the source of Land is KIADB, a fee of Rs 2000 will be charged from the investor in addition to the CAF application fees. The investor will have the option to pay the fees using PayGov payment gateway
- In case the source of Land is Non KIADB, the investor will have the option to pay the application fees (calculated based on the social category¹ of the unit & the investment) using PayGov or HDFC/ Razorpay payment gateway

#### Payment Gateway for investors (whose land source is non KIADB): HDFC/Razorpay/PayGov

#### Payment Gateway for investors (whose land source is KIADB): PayGov