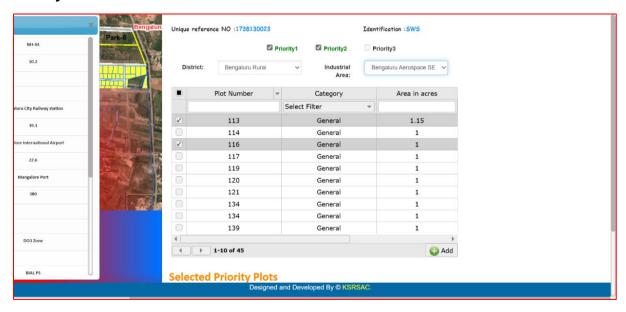

#### Note:

- There are two types of land agencies: 1. KIADB 2. Non-KIADB. If the investor selects the KIADB land type, they will be redirected to the KGIS portal, where they can choose three priority land parcels, which will then be populated in the form
- For non-KIADB land, select the district, taluk, hobli and village, enter the survey number, and click the search icon. This will show the available lands under the survey number in the land code dropdown

### Note:

• The investor must select the plot based on the priority levels: Priority 1, Priority 2, and Priority 3

#### **Priority 1:**

#### **Priority 2:**

### **Priority 3:**