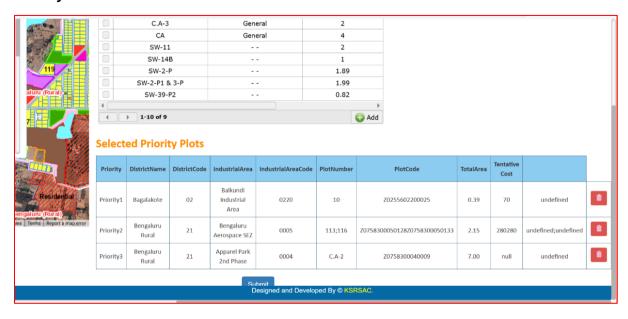

### Note:

• The investor must select the plot based on the priority levels: Priority 1, Priority 2, and Priority 3

### Note:

Once the priority plot details are successfully submitted in the **KGIS portal**, submitted details will be displayed on the SWS portal

**Note:** If the total investment exceeds 1000 Cr, the investor will be required to specify any special incentive they are seeking from the Government of Karnataka