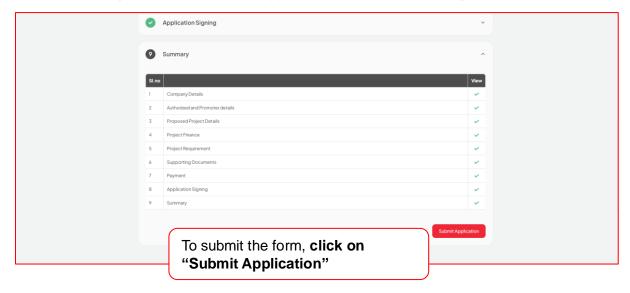

# 4.9. Summary

The full summary of all the Combined Application Forms completed by the investor

<sup>1</sup> For a unit to be classified as an "SC" unit, all promoters must belong to the SC category. If the promoters belong to a mix of other social categories, the unit will be classified under the general category. The application fees will be determined based on the unit's social category.