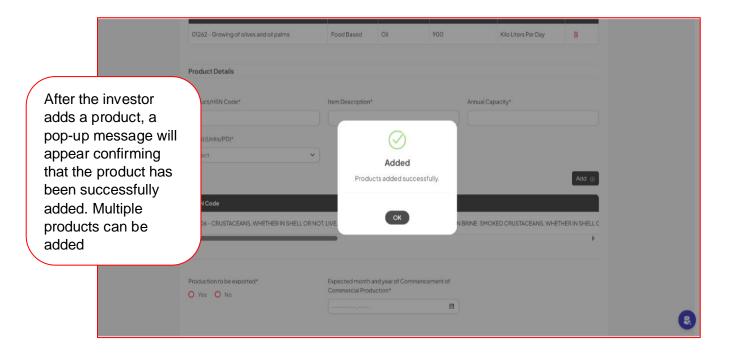

tion withdrawals, and cancellations.

## 2. Home page



## 3. Investor Login





### 3.1. Investor Dashboard





## 3.2. Add New Project









### 3.3. Guidelines



# 4. Combined Application Form

• The Combined Application Form consists of 9 sections and the investor must complete all the sections to submit the application.



## 4.1. Company Details









## 4.2. Authorized Signatory & Promoter Details





**Note:** The DIN details are automatically populated based on the CIN number validation provided in the company detail section. The investor can choose an authorized person from the list of DIN details. Upon selection, the name and date of birth of the authorized person will be automatically populated.



Note: Please refer 1









# 4.3. Proposed Project Details













## 4.4. Project Finance



### Note:

- If the investment is less than 15 Cr, the application will be processed by the DLSWCC.
- If the investment is between 15 Cr and 500 Cr, the application will be processed by the SLSWCC.
- If the investment exceeds 500 Cr, the application will be processed by the SHLCC.









### 4.5. Project Requirements



#### Note:

- There are two types of land agencies: 1. KIADB 2. Non-KIADB. If the investor selects the KIADB land type, they will be redirected to the KGIS portal, where they can choose three priority land parcels, which will then be populated in the form
- For non-KIADB land, select the district, taluk, hobli and village, enter the survey number, and click the search icon. This will show the available lands under the survey number in the