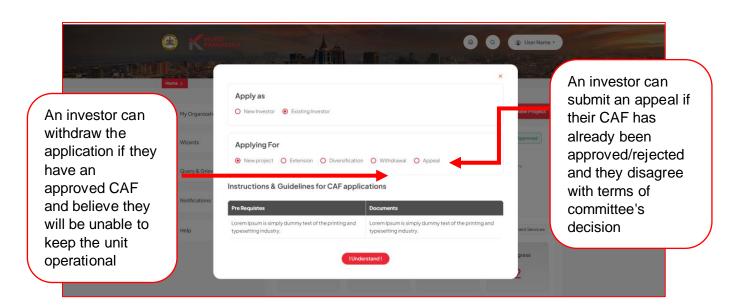

## 3.2. Add New Project

### 3.3. Guidelines

# 4. Combined Application Form

• The Combined Application Form consists of 9 sections and the investor must complete all the sections to submit the application.