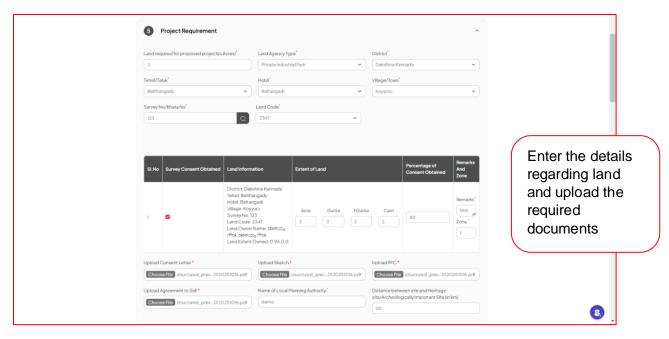

#### Note:

- There are two types of land agencies: 1. KIADB 2. Non-KIADB. If the investor selects the KIADB land type, they will be redirected to the KGIS portal, where they can choose three priority land parcels, which will then be populated in the form
- For non-KIADB land, select the district, taluk, hobli and village, enter the survey number, and click the search icon. This will show the available lands under the survey number in the land code dropdown

**Note:** If it is non KIADB land, choose the Land Agency Type, District, Tehsil, Hobli, Village, and Survey Number. To select the Land Code, click the search button next to the Survey Number