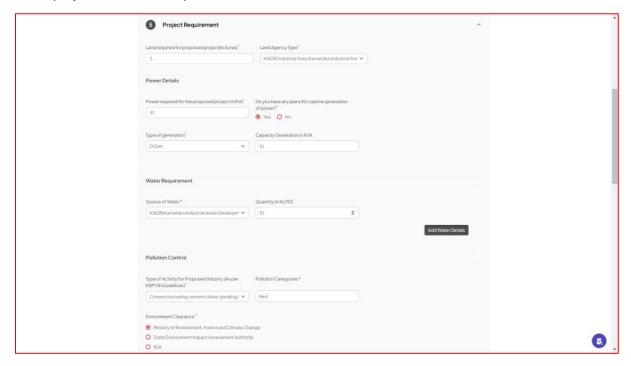

### 4.5. Project Requirements

#### Note:

- There are two types of land agencies: 1. KIADB 2. Non-KIADB. If the investor selects the KIADB land type, they will be redirected to the KGIS portal, where they can choose three priority land parcels, which will then be populated in the form
- For non-KIADB land, select the district, taluk, hobli and village, enter the survey number, and click the search icon. This will show the available lands under the survey number in the land code dropdown

**Note:** If it is non KIADB land, choose the Land Agency Type, District, Tehsil, Hobli, Village, and Survey Number. To select the Land Code, click the search button next to the Survey Number