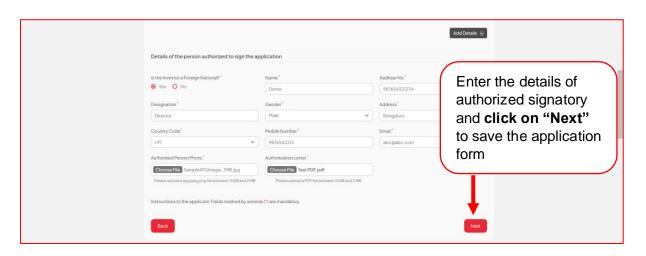

## 4.2. Authorized Signatory & Promoter Details

**Note:** The DIN details are automatically populated based on the CIN number validation provided in the company detail section. The investor can choose an authorized person from the list of DIN details. Upon selection, the name and date of birth of the authorized person will be automatically populated.