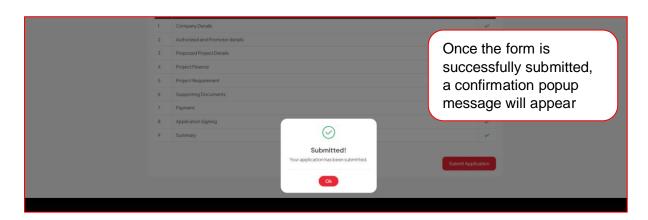

# 4.9. Summary

The full summary of all the Combined Application Forms completed by the investor

<sup>1</sup> For a unit to be classified as an "SC" unit, all promoters must belong to the SC category. If the promoters belong to a mix of other social categories, the unit will be classified under the general category. The application fees will be determined based on the unit's social category.