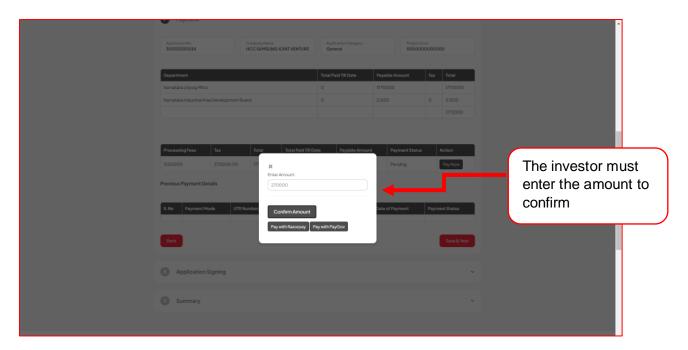

# 4.7. Payment

| None ) | Combant Against Com 2                                                                                                                    |              |
|--------|------------------------------------------------------------------------------------------------------------------------------------------|--------------|
| Plea   | art a New Project sase fit the ballow Combined Application Form (CAF) to apply for in-Principle Approvals for your project ex Guidelines | 70%          |
| •      | Company Details                                                                                                                          | ( <b>Y</b> ) |
| •      | Authorised & Promoter Details                                                                                                            | ¥            |
| •      | Proposed Project Details                                                                                                                 | 2. <b>4</b>  |
| •      | Project Finance                                                                                                                          |              |
| •      | Project Requirement                                                                                                                      | ( <b>*</b> ) |
| •      | Supporting Documents                                                                                                                     | ) <b>Y</b> . |
| 0      | Payment                                                                                                                                  | ~            |
| 0      | ApplicationSigning                                                                                                                       |              |
| 0      | Summary                                                                                                                                  | v            |

#### Note:

- In case the source of Land is KIADB, a fee of Rs 2000 will be charged from the investor in addition to the CAF application fees. The investor will have the option to pay the fees using PayGov payment gateway
- In case the source of Land is Non KIADB, the investor will have the option to pay the application fees (calculated based on the social category¹ of the unit & the investment) using PayGov or HDFC/ Razorpay payment gateway

#### Payment Gateway for investors (whose land source is non KIADB): HDFC/Razorpay/PayGov

#### Payment Gateway for investors (whose land source is KIADB): PayGov