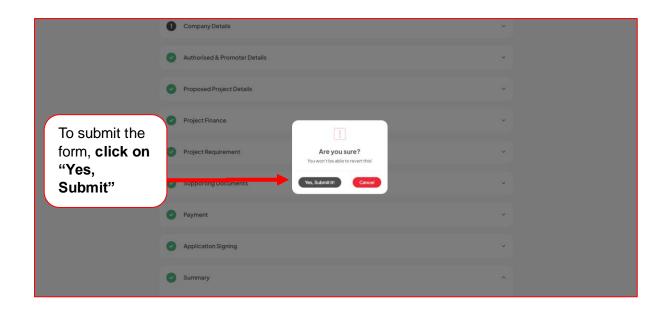

# 4.9. Summary

The full summary of all the Combined Application Forms completed by the investor

<sup>1</sup> For a unit to be classified as an "SC" unit, all promoters must belong to the SC category. If the promoters belong to a mix of other social categories, the unit will be classified under the general category. The application fees will be determined based on the unit's social category.