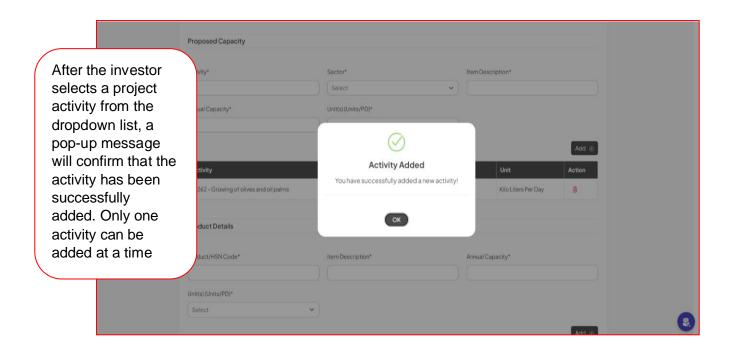

cation withdrawals, and cancellations.

## 2. Home page



## 3. Investor Login





### 3.1. Investor Dashboard





## 3.2. Add New Project









### 3.3. Guidelines



# 4. Combined Application Form

• The Combined Application Form consists of 9 sections and the investor must complete all the sections to submit the application.



## 4.1. Company Details









## 4.2. Authorized Signatory & Promoter Details





**Note:** The DIN details are automatically populated based on the CIN number validation provided in the company detail section. The investor can choose an authorized person from the list of DIN details. Upon selection, the name and date of birth of the authorized person will be automatically populated.



Note: Please refer 1









# 4.3. Proposed Project Details













## 4.4. Project Finance



### Note:

- If the investment is less than 15 Cr, the application will be processed by the DLSWCC.
- If the investment is between 15 Cr and 500 Cr, the application will be processed by the SLSWCC.
- If the investment exceeds 500 Cr, the application will be processed by the SHLCC.









### 4.5. Project Requirements



#### Note:

- There are two types of land agencies: 1. KIADB 2. Non-KIADB. If the investor selects the KIADB land type, they will be redirected to the KGIS portal, where they can choose three priority land parcels, which will then be populated in the form
- For non-KIADB land, select the district, taluk, hobli and village, enter the survey number, and click the search icon. This will show the available lands under the survey number in th