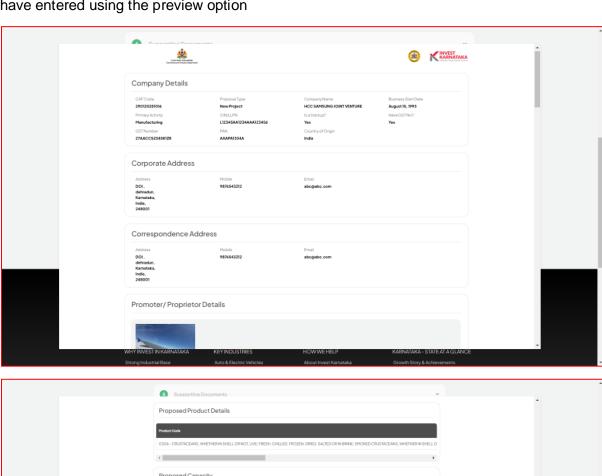

#### Note

Before submitting the combined application form, the investor can review the details they have entered using the preview option