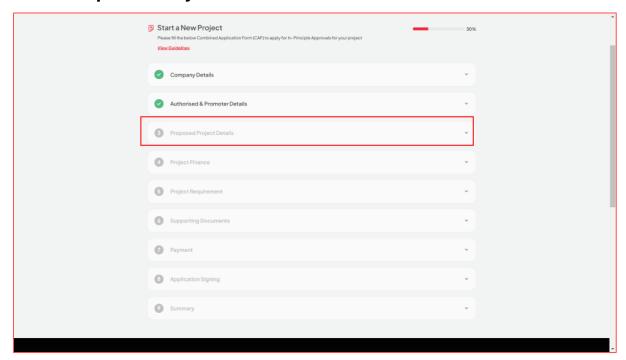

# 4. Combined Application Form

• The Combined Application Form consists of 9 sections and the investor must complete all the sections to submit the application.

# 4.3. Proposed Project Details