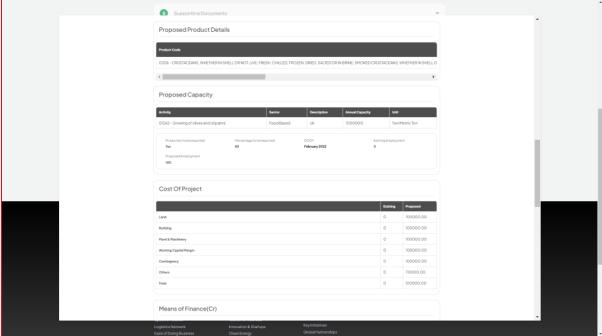

#### Note

Before submitting the combined application form, the investor can review the details they have entered using the preview option