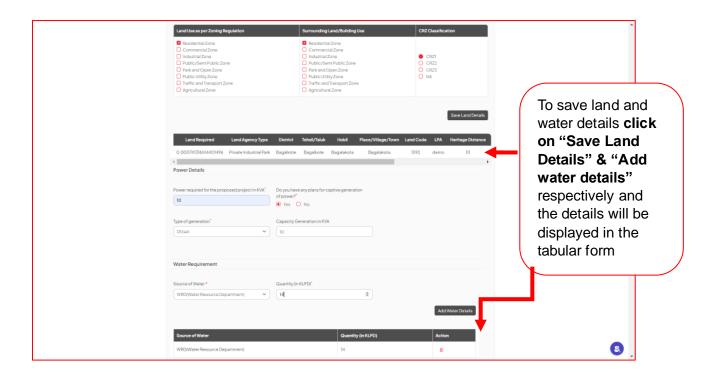

the available lands under the survey number in the land code dropdown



#### **KGIS Portal**

### Note:

• The investor must select the plot based on the priority levels: Priority 1, Priority 2, and Priority 3

#### **Priority 1:**



#### **Priority 2:**



### **Priority 3:**





### Note:

Once the priority plot details are successfully submitted in the **KGIS portal**, submitted details will be displayed on the SWS portal



**Note:** If the total investment exceeds 1000 Cr, the investor will be required to specify any special incentive they are seeking from the Government of Karnataka





**Note:** If it is non KIADB land, choose the Land Agency Type, District, Tehsil, Hobli, Village, and Survey Number. To select the Land Code, click the search button next to the Survey Number







## 4.6. Supporting Documents









# The following is a list of documents required to complete the CAF:

| Docume<br>nt Name                                                        | Docu<br>ment<br>List<br>Prop<br>rietry | Partn<br>ershi<br>p<br>Firm | Privat e secto r under taking Publi c Limit ed Comp | Privat e secto r under taking Privat e Limit ed Comp any | Joint<br>Secto<br>r<br>Under<br>taking | Coop<br>erativ<br>e<br>Under<br>taking | Publi<br>c<br>Secto<br>r<br>Under<br>taking | One<br>Pers<br>on<br>Com<br>pany | Sect<br>ion 8<br>Com<br>pany | L<br>L<br>P | Tr<br>us<br>t | Oth<br>ers<br>(Ple<br>ase<br>Spe<br>cify<br>) |
|--------------------------------------------------------------------------|----------------------------------------|-----------------------------|--------