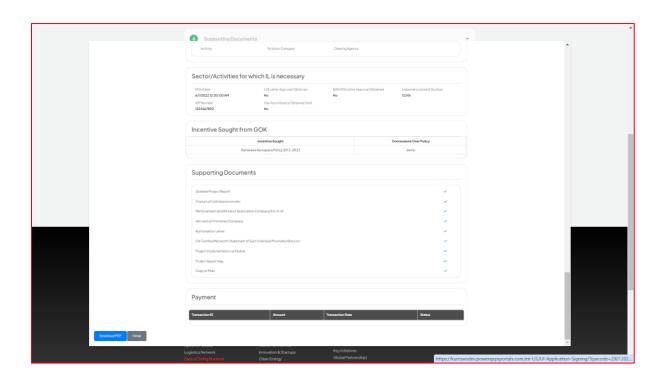

## 4.6. Supporting Documents

#### Note

Before submitting the combined application form, the investor can review the details they have entered using the preview option