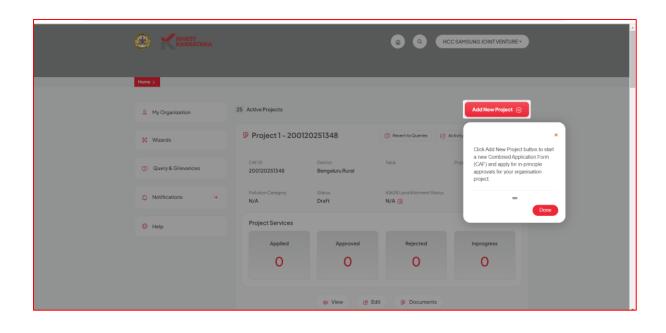

|

#### 1. Introduction

- This document outlines the features and functionalities of the Combined Application Form (CAF) that an investor needs to fill for establishing new industrial units in Karnataka, as well as for the expansion, diversification, and modernization of existing industrial units in the state.
- It details the CAF application process, including submission and processing by officials at both the state and district offices and by relevant (SHLCC/SLSWCC/DLSWCC) clearance committees. Additionally, it covers key activities related to CAF approvals, such as amendments, recording government orders, scheduling meetings for approvals, ratifications, appeals, application withdrawals, and cancellations.

## 2. Home page



## 3. Investor Login





### 3.1. Investor Dashboard





## 3.2. Add New Project









### 3.3. Guidelines



# 4. Combined Application Form

• The Combined Application Form consists of 9 sections and the investor must complete all the sections to submit the application.



## 4.1. Company Details









## 4.2. Authorized Signatory & Promoter Details





**Note:** The DIN details are automatically populated based on the CIN number validation provided in the company detail section. The investor can choose an authorized person from the list of DIN details. Upon selection, the name and date of birth of the authorized person will be automatically populated.



Note: Please refer 1









# 4.3. Proposed Project Details













## 4.4. Project Finance



### Note:

- If the investment is less than 15 Cr, the application will be proces