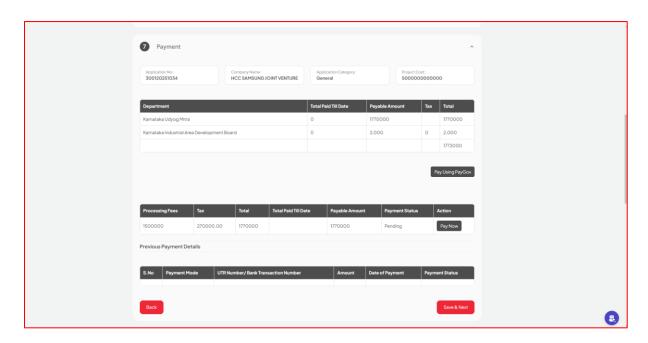

# 4.7. Payment

| None ) | Combant Against Com 2                                                                                                                    |              |
|--------|------------------------------------------------------------------------------------------------------------------------------------------|--------------|
| Plea   | art a New Project sase fit the ballow Combined Application Form (CAF) to apply for in-Principle Approvals for your project ex Guidelines | 70%          |
| •      | Company Details                                                                                                                          | ( <b>Y</b> ) |
| •      | Authorised & Promoter Details                                                                                                            | ¥            |
| •      | Proposed Project Details                                                                                                                 | 2. <b>4</b>  |
| •      | Project Finance                                                                                                                          |              |
| •      | Project Requirement                                                                                                                      | ( <b>*</b> ) |
| •      | Supporting Documents                                                                                                                     | ) <b>Y</b> . |
| 0      | Payment                                                                                                                                  | ~            |
| 0      | ApplicationSigning                                                                                                                       |              |
| 0      | Summary                                                                                                                                  | v            |

# The fees applicable for the CAF application, based on the investment, are listed below:

| Project Cost                                    | For General<br>Category<br>(With Tax) in<br>Rs. | For SC/ST, Women, Minorities, Backward classes (1 & 2A), Physically challenged, Ex-Servicemen Category Entrepreneurs (With out tax) In Rs. |
|-------------------------------------------------|-------------------------------------------------|--------------------------------------------------------------------------------------------------------------------------------------------|
| Up to 1 Cr                                      | Rs.1,180                                        | Rs.590                                                                                                                                     |
| above 1 Cr up to 5 Cr                           | Rs.2,360                                        | Rs.1,180                                                                                                                                   |
| above 5 Cr up to 10 Cr                          | Rs.5,900                                        | Rs.2,950                                                                                                                                   |
| above 10 Cr up to                               |                                                 |                                                                                                                                            |
| 14.99 Cr                                        | Rs.11,800                                       | Rs.5,900                                                                                                                                   |
| Projects above Rs.15<br>Cr and up to Rs.30 Cr   | Rs.23,600                                       | Rs.11,800                                                                                                                                  |
| Projects above Rs.30<br>Cr and up to Rs.50 Cr   | Rs.47,200                                       | Rs.23,600                                                                                                                                  |
| Projects above Rs.50                            | 13.47,200                                       | 113.23,000                                                                                                                                 |
| Cr and up to Rs.100 Cr                          | Rs.1,18,000                                     | Rs.59,000                                                                                                                                  |
| Projects above Rs.100<br>Cr and up to Rs.250 Cr | Rs.2,36,000                                     | Rs.1,18,000                                                                                                                                |
| Projects above Rs.250                           |                                                 |                                                                                                                                            |
| Cr and up to Rs.500 Cr                          | Rs.3,54,000                                     | Rs.1,77,000                                                                                                                                |
| Projects above Rs.500<br>Cr and up to Rs.1,000  |                                                 |                                                                                                                                            |
| Cr                                              | Rs.5,31,000                                     | Rs.2,65,000                                                                                                                                |