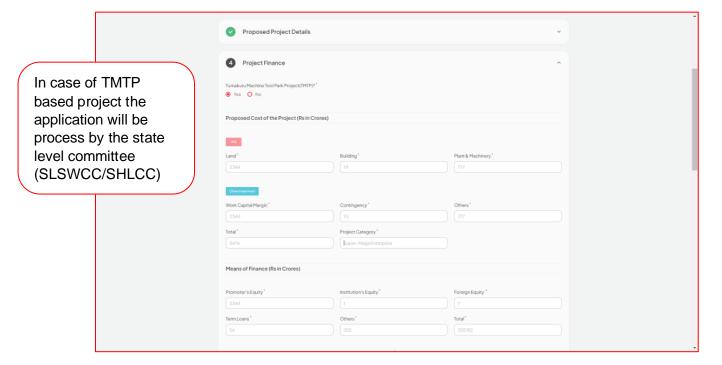

## 4.4. Project Finance

### Note:

- If the investment is less than 15 Cr, the application will be processed by the DLSWCC.
- If the investment is between 15 Cr and 500 Cr, the application will be processed by the SLSWCC.
- If the investment exceeds 500 Cr, the application will be processed by the SHLCC.