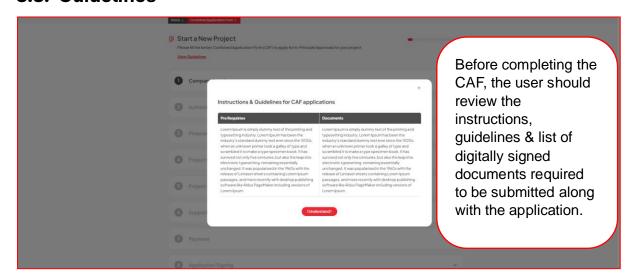

### 3.3. Guidelines

#### Note

Before submitting the combined application form, the investor can review the details they have entered using the preview option