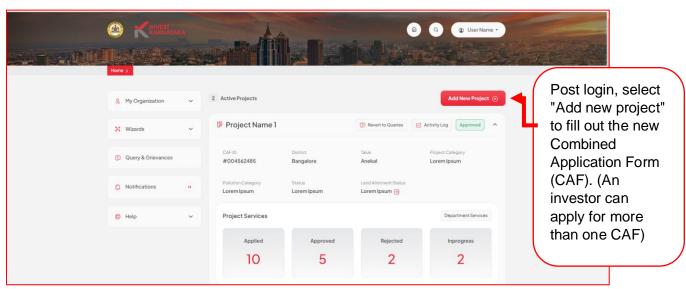

- This document outlines the features and functionalities of the Combined Application Form (CAF) that an investor needs to fill for establishing new industrial units in Karnataka, as well as for the expansion, diversification, and modernization of existing industrial units in the state.
- It details the CAF application process, including submission and processing by officials at both the state and district offices and by relevant (SHLCC/SLSWCC/DLSWCC) clearance committees. Additionally, it covers key activities related to CAF approvals, such as amendments, recording government orders, scheduling meetings for approvals, ratifications, appeals, application withdrawals, and cancellations.

## 2. Home page



## 3. Investor Login





### 3.1. Investor Dashboard





## 3.2. Add New Project









### 3.3. Guidelines



# 4. Combined Application Form

• The Combined Application Form consists of 9 sections and the investor must complete all the sections to submit the application.



## 4.1. Company Details









## 4.2. Authorized Signatory & Promoter Details





**Note:** The DIN details are automatically populated based on the CIN number validation provided in the company detail section. The investor can choose an authorized person from the list of DIN details. Upon selection, the name and date of birth of the authorized person will be automatically populated.



Note: Please refer 1









# 4.3. Proposed Project Details













## 4.4. Project Finance



### Note:

- If the investment is less than 15 Cr, the application will be processed by the DLSWCC.
- If the