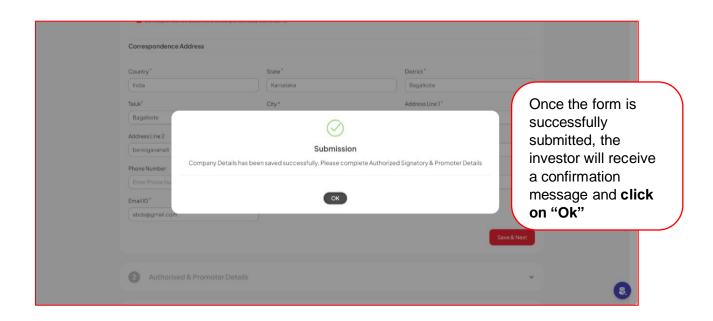

## 4.1. Company Details

## 4.2. Authorized Signatory & Promoter Details

**Note:** The DIN details are automatically populated based on the CIN number validation provided in the company detail section. The investor can choose an authorized person from the list of DIN details. Upon selection, the name and date of birth of the authorized person will be automatically populated.