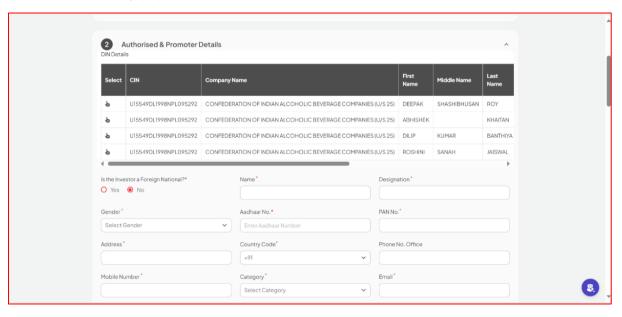

## 4.2. Authorized Signatory & Promoter Details

**Note:** The DIN details are automatically populated based on the CIN number validation provided in the company detail section. The investor can choose an authorized person from the list of DIN details. Upon selection, the name and date of birth of the authorized person will be automatically populated.