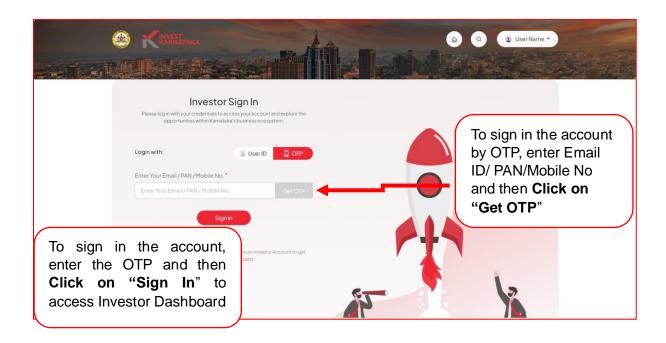

|    |

#### 1. Introduction

- This document outlines the features and functionalities of the Combined Application Form (CAF) that an investor needs to fill for establishing new industrial units in Karnataka, as well as for the expansion, diversification, and modernization of existing industrial units in the state.
- It details the CAF application process, including submission and processing by officials at both the state and district offices and by relevant (SHLCC/SLSWCC/DLSWCC) clearance committees. Additionally, it covers key activities related to CAF approvals, such as amendments, recording government orders, scheduling meetings for approvals, ratifications, appeals, application withdrawals, and cancellations.

## 2. Home page



## 3. Investor Login





### 3.1. Investor Dashboard





## 3.2. Add New Project









### 3.3. Guidelines



# 4. Combined Application Form

• The Combined Application Form consists of 9 sections and the investor must complete all the sections to submit the application.



## 4.1. Company Details









## 4.2. Authorized Signatory & Promoter Details





**Note:** The DIN details are automatically populated based on the CIN number validation provided in the company detail section. The investor can choose an authorized person from the list of DIN details. Upon selection, the name and date of birth of the authorized person will be automatically populated.



Note: Please refer 1









# 4.3. Proposed Project Details













## 4.4. Project Finance



### Note:

- If the investment is less than 15 C