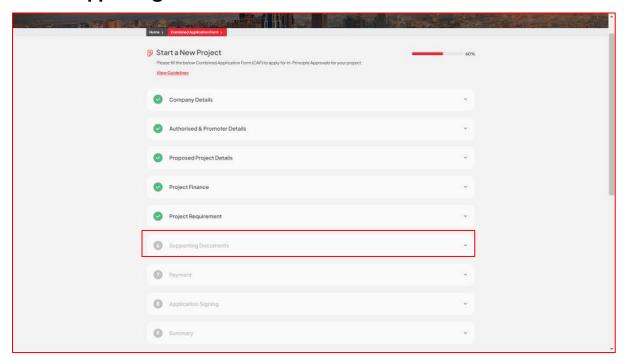

vey number in the land code dropdown



#### **KGIS Portal**

### Note:

• The investor must select the plot based on the priority levels: Priority 1, Priority 2, and Priority 3

#### **Priority 1:**



#### **Priority 2:**



### **Priority 3:**





### Note:

Once the priority plot details are successfully submitted in the **KGIS portal**, submitted details will be displayed on the SWS portal



**Note:** If the total investment exceeds 1000 Cr, the investor will be required to specify any special incentive they are seeking from the Government of Karnataka





**Note:** If it is non KIADB land, choose the Land Agency Type, District, Tehsil, Hobli, Village, and Survey Number. To select the Land Code, click the search button next to the Survey Number







## 4.6. Supporting Documents









# The following is a list of documents required to complete the CAF:

| Docume<br>nt Name                                                        | Docu<br>ment<br>List<br>Prop<br>rietry | Partn<br>ershi<br>p<br>Firm | Privat e secto r under taking Publi c Limit ed Comp | Privat e secto r under taking Privat e Limit ed Comp any | Joint<br>Secto<br>r<br>Under<br>taking | Coop<br>erativ<br>e<br>Under<br>taking | Publi<br>c<br>Secto<br>r<br>Under<br>taking | One<br>Pers<br>on<br>Com<br>pany | Sect<br>ion 8<br>Com<br>pany | L<br>L<br>P | Tr<br>us<br>t | Oth<br>ers<br>(Ple<br>ase<br>Spe<br>cify<br>) |
|--------------------------------------------------------------------------|----------------------------------------|-----------------------------|------------------------------------------