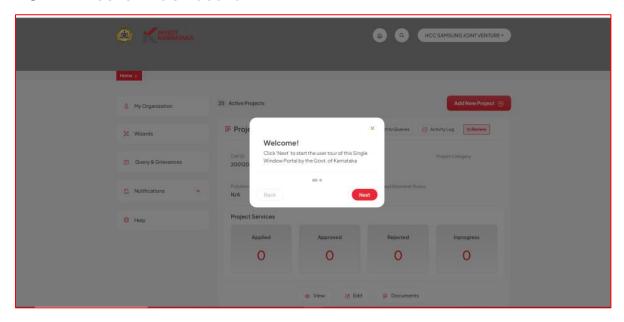

|    |

#### 1. Introduction

- This document outlines the features and functionalities of the Combined Application Form (CAF) that an investor needs to fill for establishing new industrial units in Karnataka, as well as for the expansion, diversification, and modernization of existing industrial units in the state.
- It details the CAF application process, including submission and processing by officials at both the state and district offices and by relevant (SHLCC/SLSWCC/DLSWCC) clearance committees. Additionally, it covers key activities related to CAF approvals, such as amendments, recording government orders, scheduling meetings for approvals, ratifications, appeals, application withdrawals, and cancellations.

## 2. Home page



## 3. Investor Login





### 3.1. Investor Dashboard





## 3.2. Add New Project









### 3.3. Guidelines



# 4. Combined Application Form

• The Combined Application Form consists of 9 sections and the investor must complete all the sections to submit the application.



## 4.1. Company Details









## 4.2. Authorized Signatory & Promoter Details





**Note:** The DIN details are automatically populated based on the CIN number validation provided in the company detail section. The investor can choose an authorized person from the list of DIN details. Upon selection, the name and date of birth of the authorized person will be automatically populated.



Note: Please refer 1









# 4.3. Proposed Project Details













## 4.4. Project Finance



### Note:

- If the investment is less than 15 Cr, the application will be proc