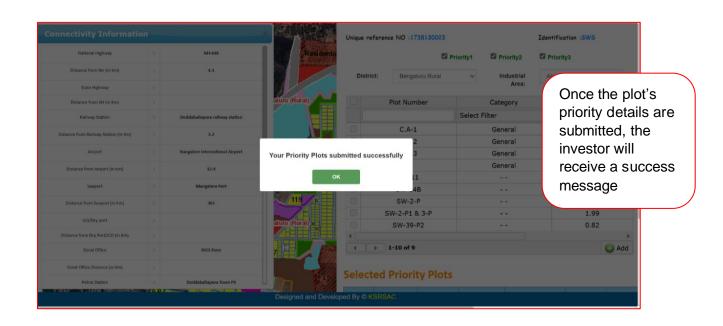

### Note:

Once the priority plot details are successfully submitted in the **KGIS portal**, submitted details will be displayed on the SWS portal

**Note:** If the total investment exceeds 1000 Cr, the investor will be required to specify any special incentive they are seeking from the Government of Karnataka