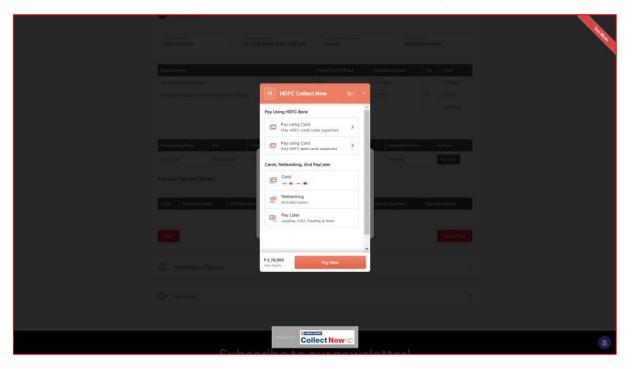

#### Note:

- In case the source of Land is KIADB, a fee of Rs 2000 will be charged from the investor in addition to the CAF application fees. The investor will have the option to pay the fees using PayGov payment gateway
- In case the source of Land is Non KIADB, the investor will have the option to pay the application fees (calculated based on the social category¹ of the unit & the investment) using PayGov or HDFC/ Razorpay payment gateway

#### Payment Gateway for investors (whose land source is non KIADB): HDFC/Razorpay/PayGov

#### Payment Gateway for investors (whose land source is KIADB): PayGov