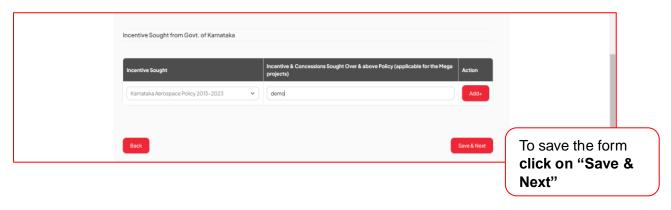

### Note:

Once the priority plot details are successfully submitted in the **KGIS portal**, submitted details will be displayed on the SWS portal

**Note:** If the total investment exceeds 1000 Cr, the investor will be required to specify any special incentive they are seeking from the Government of Karnataka