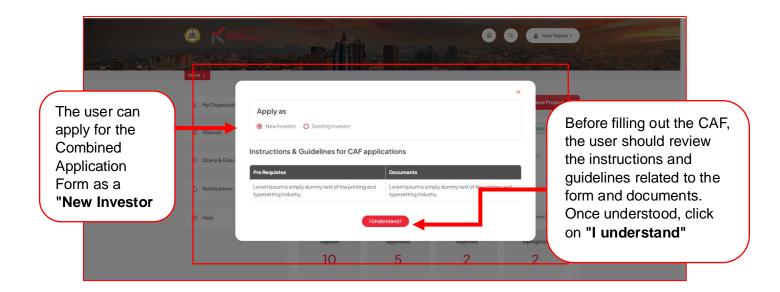

This document outlines the features and functionalities of the Combined Application Form (CAF) that an investor needs to fill for establishing new industrial units in Karnataka, as well as for the expansion, diversification, and modernization of existing industrial units in the state.
- It details the CAF application process, including submission and processing by officials at both the state and district offices and by relevant (SHLCC/SLSWCC/DLSWCC) clearance committees. Additionally, it covers key activities related to CAF approvals, such as amendments, recording government orders, scheduling meetings for approvals, ratifications, appeals, application withdrawals, and cancellations.

## 2. Home page



## 3. Investor Login





### 3.1. Investor Dashboard





## 3.2. Add New Project









### 3.3. Guidelines



# 4. Combined Application Form

• The Combined Application Form consists of 9 sections and the investor must complete all the sections to submit the application.



## 4.1. Company Details









## 4.2. Authorized Signatory & Promoter Details





**Note:** The DIN details are automatically populated based on the CIN number validation provided in the company detail section. The investor can choose an authorized person from the list of DIN details. Upon selection, the name and date of birth of the authorized person will be automatically populated.



Note: Please refer 1









# 4.3. Proposed Project Details













## 4.4. Project Finance



### Note:

- If the investment is less than 15 Cr, the application will be processed by the DLSWCC.
- If the i