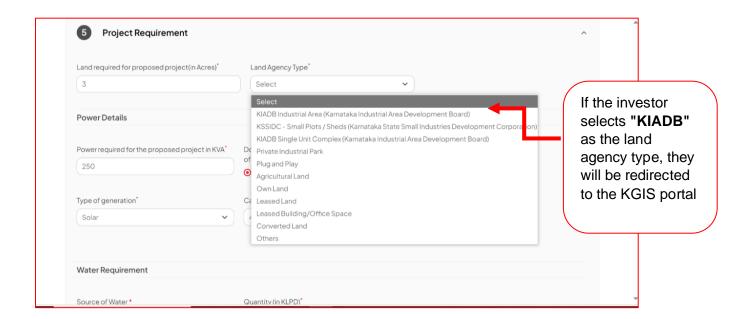

### 4.5. Project Requirements

#### Note:

- There are two types of land agencies: 1. KIADB 2. Non-KIADB. If the investor selects the KIADB land type, they will be redirected to the KGIS portal, where they can choose three priority land parcels, which will then be populated in the form
- For non-KIADB land, select the district, taluk, hobli and village, enter the survey number, and click the search icon. This will show the available lands under the survey number in the land code dropdown