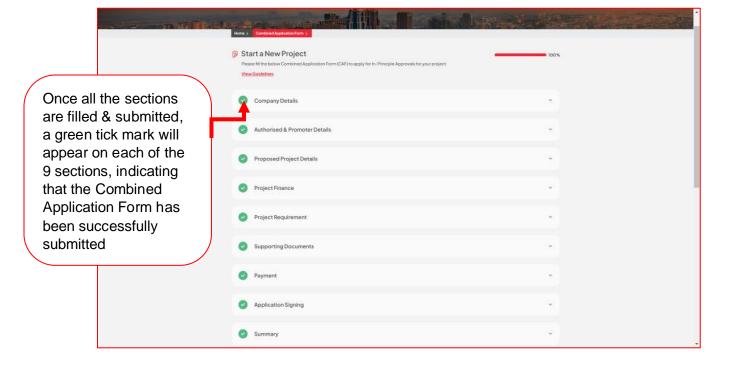

# 4. Combined Application Form

• The Combined Application Form consists of 9 sections and the investor must complete all the sections to submit the application.

# 4.9. Summary

The full summary of all the Combined Application Forms completed by the investor

<sup>1</sup> For a unit to be classified as an "SC" unit, all promoters must belong to the SC category. If the promoters belong to a mix of other social categories, the unit will be classified under the general category. The application fees will be determined based on the unit's social category.