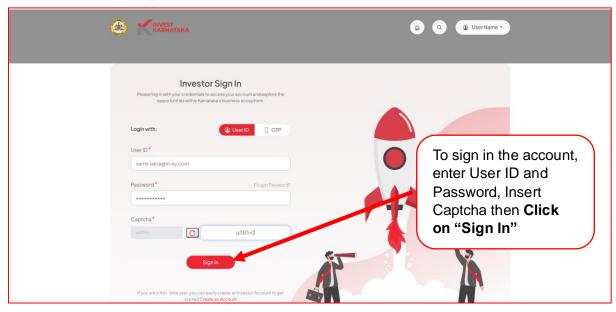

|                               |    |

#### 1. Introduction

- This document outlines the features and functionalities of the Combined Application Form (CAF) that an investor needs to fill for establishing new industrial units in Karnataka, as well as for the expansion, diversification, and modernization of existing industrial units in the state.
- It details the CAF application process, including submission and processing by officials at both the state and district offices and by relevant (SHLCC/SLSWCC/DLSWCC) clearance committees. Additionally, it covers key activities related to CAF approvals, such as amendments, recording government orders, scheduling meetings for approvals, ratifications, appeals, application withdrawals, and cancellations.

## 2. Home page



## 3. Investor Login





### 3.1. Investor Dashboard





## 3.2. Add New Project









### 3.3. Guidelines



# 4. Combined Application Form

• The Combined Application Form consists of 9 sections and the investor must complete all the sections to submit the application.



## 4.1. Company Details









## 4.2. Authorized Signatory & Promoter Details





**Note:** The DIN details are automatically populated based on the CIN number validation provided in the company detail section. The investor can choose an authorized person from the list of DIN details. Upon selection, the name and date of birth of the authorized person will be automatically populated.



Note: Please refer 1









# 4.3. Proposed Project Details













## 4.4. Project Finance



### Note:

- If the investment is less than 15