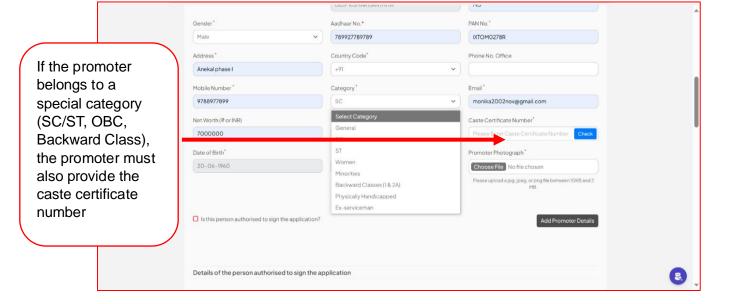

## 4.2. Authorized Signatory & Promoter Details

**Note:** The DIN details are automatically populated based on the CIN number validation provided in the company detail section. The investor can choose an authorized person from the list of DIN details. Upon selection, the name and date of birth of the authorized person will be automatically populated.