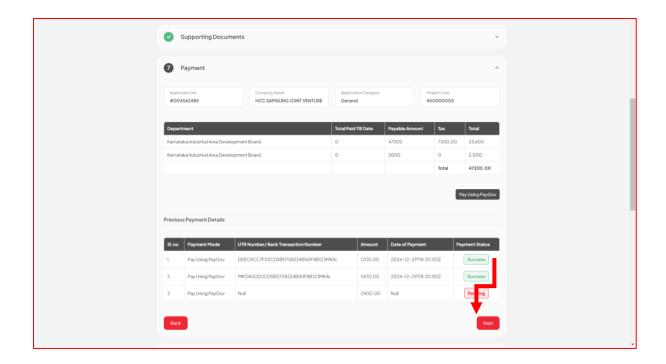

# 4.7. Payment

| None ) | Combant Against Com 2                                                                                                                    |              |
|--------|------------------------------------------------------------------------------------------------------------------------------------------|--------------|
| Plea   | art a New Project sase fit the ballow Combined Application Form (CAF) to apply for in-Principle Approvals for your project ex Guidelines | 70%          |
| •      | Company Details                                                                                                                          | ( <b>Y</b> ) |
| •      | Authorised & Promoter Details                                                                                                            | ¥            |
| •      | Proposed Project Details                                                                                                                 | 2. <b>4</b>  |
| •      | Project Finance                                                                                                                          |              |
| •      | Project Requirement                                                                                                                      | ( <b>*</b> ) |
| •      | Supporting Documents                                                                                                                     | ) <b>Y</b> . |
| 0      | Payment                                                                                                                                  | ~            |
| 0      | ApplicationSigning                                                                                                                       |              |
| 0      | Summary                                                                                                                                  | v            |

#### Note:

- In case the source of Land is KIADB, a fee of Rs 2000 will be charged from the investor in addition to the CAF application fees. The investor will have the option to pay the fees using PayGov payment gateway
- In case the source of Land is Non KIADB, the investor will have the option to pay the application fees (calculated based on the social category¹ of the unit & the investment) using PayGov or HDFC/ Razorpay payment gateway

#### Payment Gateway for investors (whose land source is non KIADB): HDFC/Razorpay/PayGov

#### Payment Gateway for investors (whose land source is KIADB): PayGov