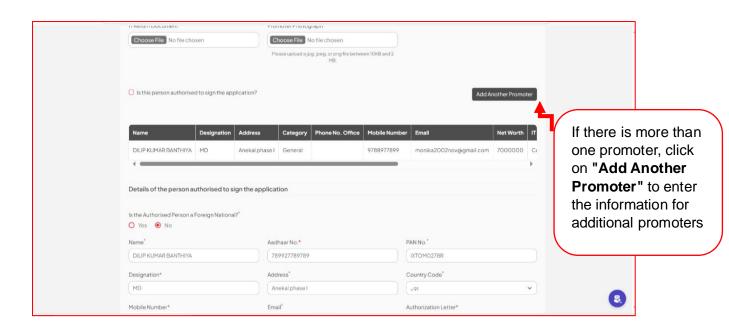

## 4.2. Authorized Signatory & Promoter Details

**Note:** The DIN details are automatically populated based on the CIN number validation provided in the company detail section. The investor can choose an authorized person from the list of DIN details. Upon selection, the name and date of birth of the authorized person will be automatically populated.