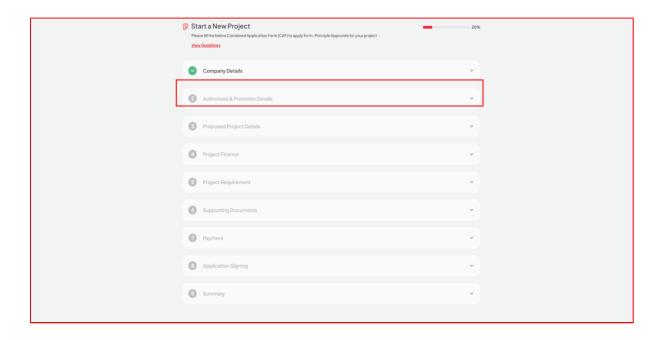

# 4. Combined Application Form

• The Combined Application Form consists of 9 sections and the investor must complete all the sections to submit the application.

## 4.2. Authorized Signatory & Promoter Details

**Note:** The DIN details are automatically populated based on the CIN number validation provided in the company detail section. The investor can choose an authorized person from the list of DIN details. Upon selection, the name and date of birth of the authorized person will be automatically populated.