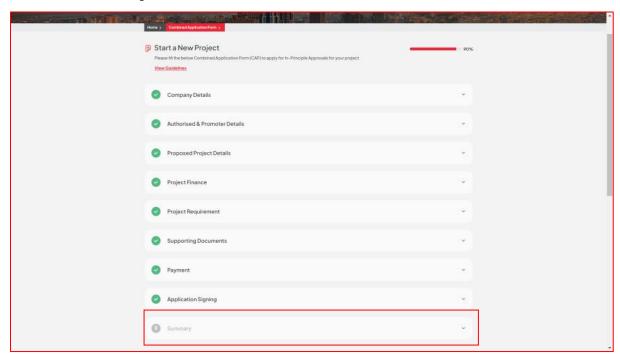

# 4. Combined Application Form

• The Combined Application Form consists of 9 sections and the investor must complete all the sections to submit the application.

# 4.7. Payment

| None ) | Combant Against Com 2                                                                                                                    |              |
|--------|------------------------------------------------------------------------------------------------------------------------------------------|--------------|
| Plea   | art a New Project sase fit the ballow Combined Application Form (CAF) to apply for in-Principle Approvals for your project ex Guidelines | 70%          |
| •      | Company Details                                                                                                                          | ( <b>Y</b> ) |
| •      | Authorised & Promoter Details                                                                                                            | ¥            |
| •      | Proposed Project Details                                                                                                                 | 2. <b>4</b>  |
| •      | Project Finance                                                                                                                          |              |
| •      | Project Requirement                                                                                                                      | ( <b>*</b> ) |
| •      | Supporting Documents                                                                                                                     | ) <b>Y</b> . |
| 0      | Payment                                                                                                                                  | ~            |
| 0      | ApplicationSigning                                                                                                                       |              |
| 0      | Summary                                                                                                                                  | v            |