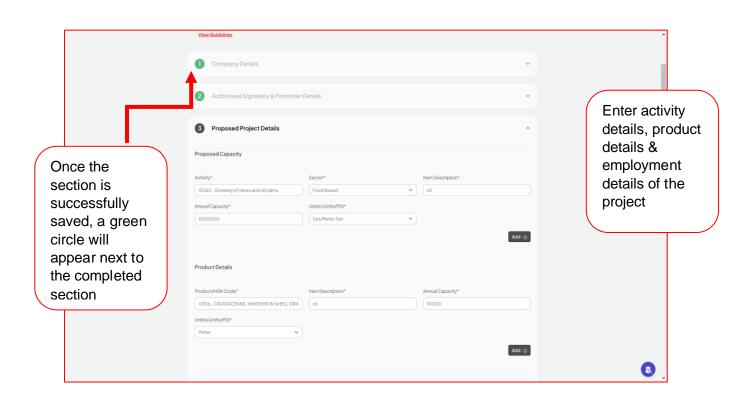

lication withdrawals, and cancellations.

## 2. Home page



## 3. Investor Login





### 3.1. Investor Dashboard





## 3.2. Add New Project









### 3.3. Guidelines



# 4. Combined Application Form

• The Combined Application Form consists of 9 sections and the investor must complete all the sections to submit the application.



## 4.1. Company Details









## 4.2. Authorized Signatory & Promoter Details





**Note:** The DIN details are automatically populated based on the CIN number validation provided in the company detail section. The investor can choose an authorized person from the list of DIN details. Upon selection, the name and date of birth of the authorized person will be automatically populated.



Note: Please refer 1









# 4.3. Proposed Project Details













## 4.4. Project Finance



### Note:

- If the investment is less than 15 Cr, the application will be processed by the DLSWCC.
- If the investment is between 15 Cr and 500 Cr, the application will be processed by the SLSWCC.
- If the investment exceeds 500 Cr, the application will be processed by the SHLCC.









### 4.5. Project Requirements



#### Note:

- There are two types of land agencies: 1. KIADB 2. Non-KIADB. If the investor selects the KIADB land type, they will be redirected to the KGIS portal, where they can choose three priority land parcels, which will then be populated in the form
- For non-KIADB land, select the district, taluk, hobli and village, enter the survey number, and click the search icon. This will show the available lands under the survey number in