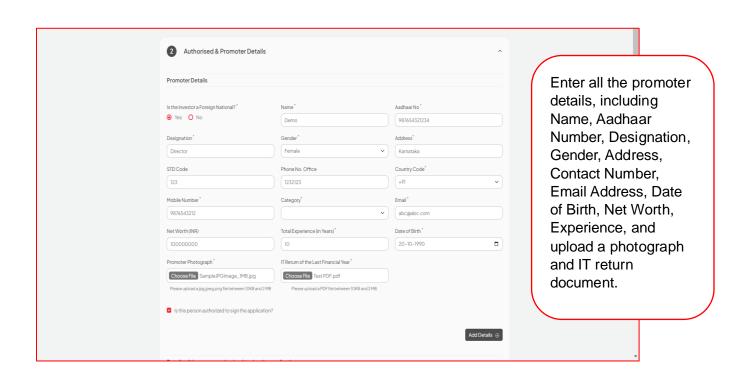

## 4.2. Authorized Signatory & Promoter Details

**Note:** The DIN details are automatically populated based on the CIN number validation provided in the company detail section. The investor can choose an authorized person from the list of DIN details. Upon selection, the name and date of birth of the authorized person will be automatically populated.